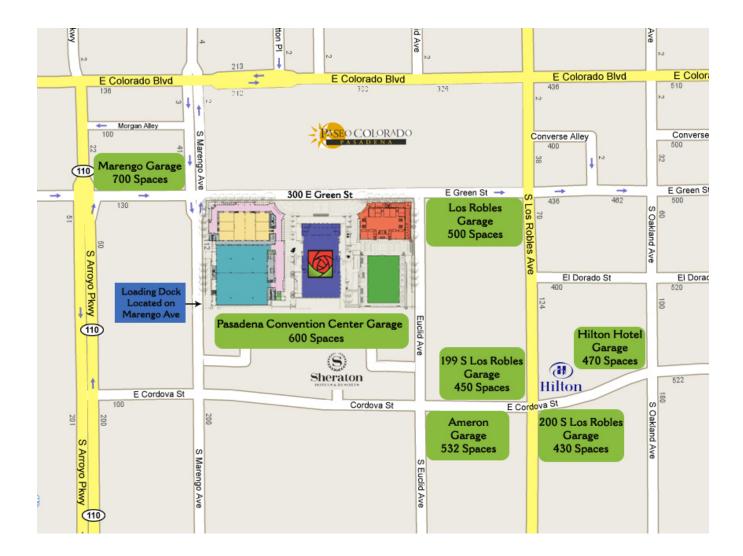

## **Marengo Loading Dock Procedures**

From S. Marengo Avenue (128 S. Marengo Ave. - between Green St. and Cordova St.) enter and then drive down the ramp that goes to the Loading Dock area. A parking attendant will assign you a temporary parking space in which you will have 30 minutes to unload your vehicle. Please: